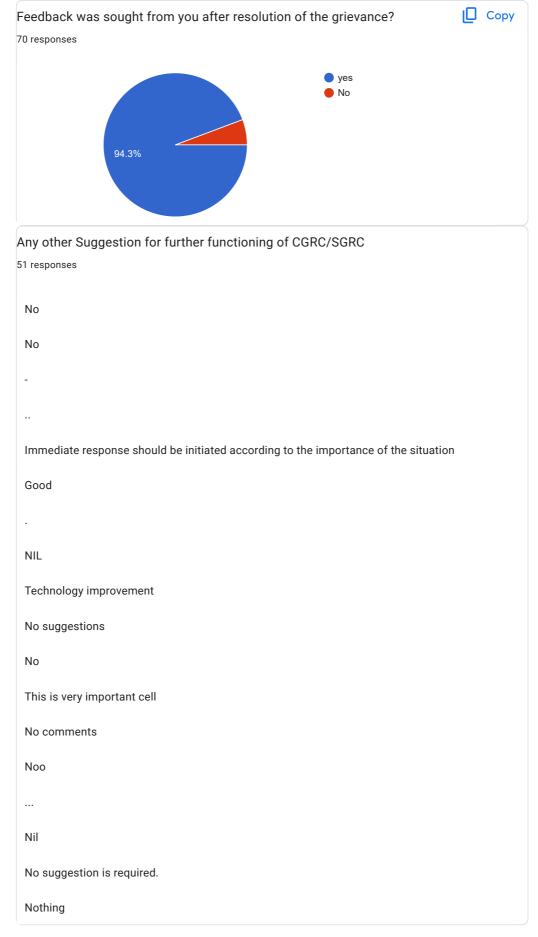

## Student's Satisfaction Survey for CGRC/SGRC

84 responses

Publish analytics



Gauri sharma Raksha Aswal Deepti Rawat Rashi Sengar Nikita Chauhan **JHARASHREE** Priya Kumari Jyoti kumari Anjali devi Parveen Supriya Shukla Priti Bera Sakshi Chauhan Raushan Kumar Singh Pooja Priyanka dular Anjali thapa Neha Shivangi Tomar Sangam Kumari Kajal DEEPIKA Сору Program 84 responses B.Ed Batch (2021-23) B.Ed. Spl Ed. Batch (2021-23) 34.5% B.Ed. Batch (2022-24) ● B.Ed. Spl Batch (2022-24) B.Ed. Batch (2023-25) B.Ed. Spl Ed. Batch (2023-25)

















This content is neither created nor endorsed by Google. Report Abuse - Terms of Service - Privacy Policy

Google Forms



Abhilasha Gautam
Dr. Abhilasha Gautam
Principal