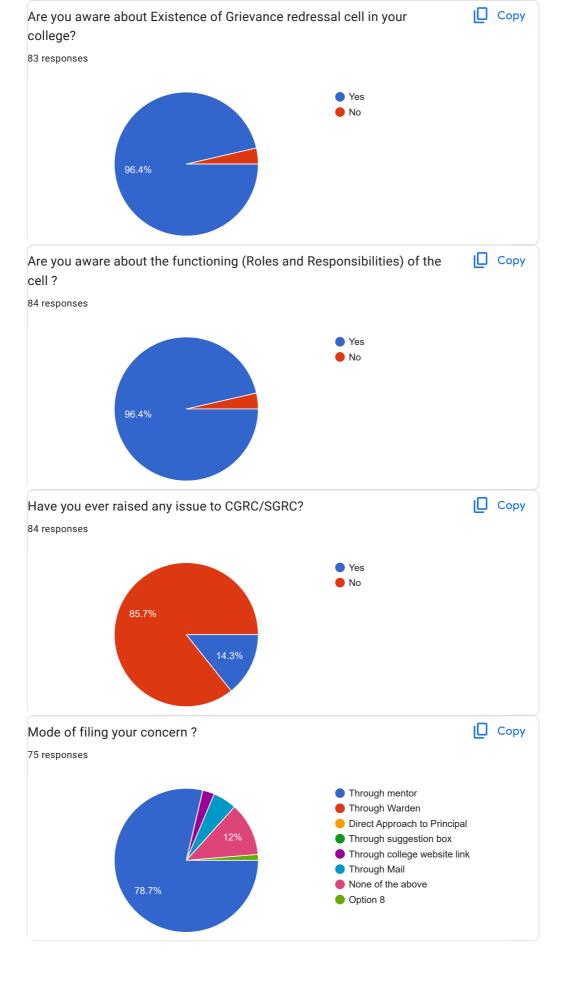

## Student's Satisfaction Survey for CGRC/SGRC

84 responses

Publish analytics



Gauri sharma Raksha Aswal Deepti Rawat Rashi Sengar Nikita Chauhan **JHARASHREE** Priya Kumari Jyoti kumari Anjali devi Parveen Supriya Shukla Priti Bera Sakshi Chauhan Raushan Kumar Singh Pooja Priyanka dular Anjali thapa Neha Shivangi Tomar Sangam Kumari Kajal DEEPIKA Сору Program 84 responses B.Ed Batch (2021-23) B.Ed. Spl Ed. Batch (2021-23) 34.5% B.Ed. Batch (2022-24) ● B.Ed. Spl Batch (2022-24) B.Ed. Batch (2023-25) B.Ed. Spl Ed. Batch (2023-25)

















This content is neither created nor endorsed by Google. Report Abuse - Terms of Service - Privacy Policy

Google Forms



Abhilasha Gautam
Dr. Abhilasha Gautam
Principal