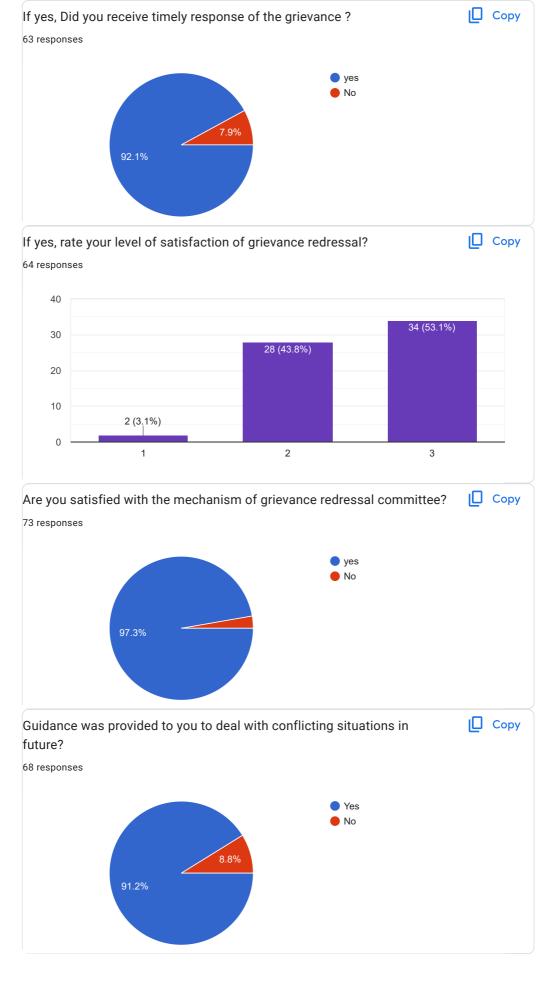

## Student's Satisfaction Survey for CGRC/SGRC

84 responses

Publish analytics



Gauri sharma Raksha Aswal Deepti Rawat Rashi Sengar Nikita Chauhan **JHARASHREE** Priya Kumari Jyoti kumari Anjali devi Parveen Supriya Shukla Priti Bera Sakshi Chauhan Raushan Kumar Singh Pooja Priyanka dular Anjali thapa Neha Shivangi Tomar Sangam Kumari Kajal DEEPIKA Сору Program 84 responses B.Ed Batch (2021-23) B.Ed. Spl Ed. Batch (2021-23) 34.5% B.Ed. Batch (2022-24) ● B.Ed. Spl Batch (2022-24) B.Ed. Batch (2023-25) B.Ed. Spl Ed. Batch (2023-25)

















This content is neither created nor endorsed by Google. Report Abuse - Terms of Service - Privacy Policy

Google Forms



Abhilasha Gautam
Dr. Abhilasha Gautam
Principal